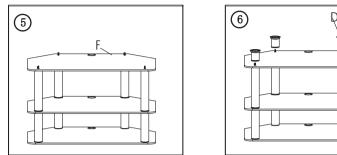

Fig ③. Carefully attach the Base glass panel(F) to the right position,

Fig (4). Insert the Long joint stick(B) at the showed position.

Fig ⑤. Attach the Base glass(F) to the right position,

Fig ⑥.Install the Foot support (D).